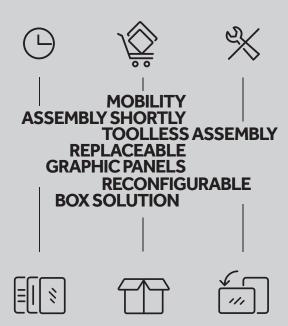

## **PRODUCT FEATURES**

Promo1 Start offers large reconfiguration possibilities. Choosing this modular exhibition stand, you get a set of 6 aluminium frames, which you can enlarge at any time. The basic variant gives you the opportunity to build over 20 different configurations thanks to which you can easily adapt it to your needs and preferences. Intuitive assembly without any tools and modularity of each structure will allow you to build in less than 15 minutes!

Replaceable magnetic panels help to change the marketing message when needed.

The Promo1 Start exhibition set is an effective medium for the promotion of the company and its marketing strategy. It is used in direct sales, organization of promotional stands area, tasting and all kinds of product presentations.