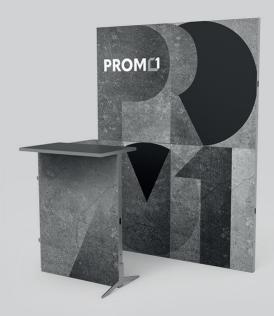

## **PRODUCT FEATURES**

Promo1 Start offers large reconfiguration possibilities. Choosing this modular exhibition stand, you get a set of 6 aluminium frames, which you can enlarge at any time. The basic variant gives you the opportunity to build over 20 different configurations thanks to which you can easily adapt it to your needs and preferences. Intuitive assembly without any tools and modularity of each structure will allow you to build in less than 15 minutes!

Replaceable magnetic panels help to change the marketing message when needed.

The Promo1 Start exhibition set is an effective medium for the promotion of the company and its marketing strategy. It is used in direct sales, organization of promotional stands area, tasting and all kinds of product presentations.