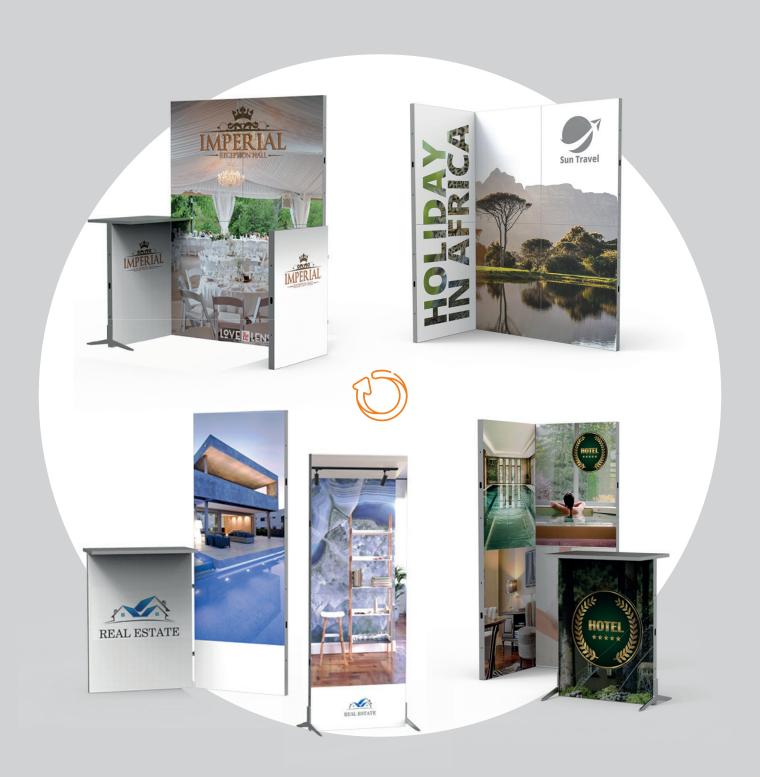

## **PRODUCT FEATURES**

Promo1 Start offers large reconfiguration possibilities. Choosing this modular exhibition stand, you get a set of 6 aluminium frames, which you can enlarge at any time. The basic variant gives you the opportunity to build over 20 different configurations thanks to which you can easily adapt it to your needs and preferences. Intuitive assembly without any tools and modularity of each structure will allow you to build in less than 15 minutes!

Replaceable magnetic panels help to change the marketing message when needed.

The Promo1 Start exhibition set is an effective medium for the promotion of the company and its marketing strategy. It is used in direct sales, organization of promotional stands area, tasting and all kinds of product presentations.