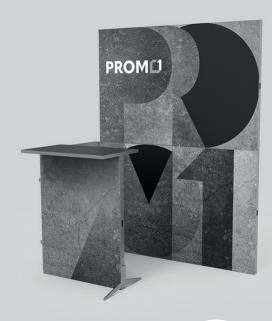

## **PRODUCT FEATURES**

Promo1 Start offers large reconfiguration possibilities. Choosing this modular exhibition stand, you get a set of 6 aluminium frames, which you can enlarge at any time. The basic variant gives you the opportunity to build over 20 different configurations thanks to which you can easily adapt it to your needs and preferences. Intuitive assembly without any tools and modularity of each structure will allow you to build in less than 15 minutes!

Replaceable magnetic panels help to change the marketing message when needed.

The Promo1 Start exhibition set is an effective medium for the promotion of the company and its marketing strategy. It is used in direct sales, organization of promotional stands area, tasting and all kinds of product presentations.