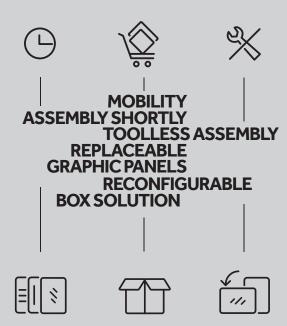

## **PRODUCT FEATURES**

Promo1 Start offers large reconfiguration possibilities. Choosing this modular exhibition stand, you get a set of 6 aluminium frames, which you can enlarge at any time. The basic variant gives you the opportunity to build over 20 different configurations thanks to which you can easily adapt it to your needs and preferences. Intuitive assembly without any tools and modularity of each structure will allow you to build in less than 15 minutes!

Replaceable magnetic panels help to change the marketing message when needed.

The Promo1 Start exhibition set is an effective medium for the promotion of the company and its marketing strategy. It is used in direct sales, organization of promotional stands area, tasting and all kinds of product presentations.