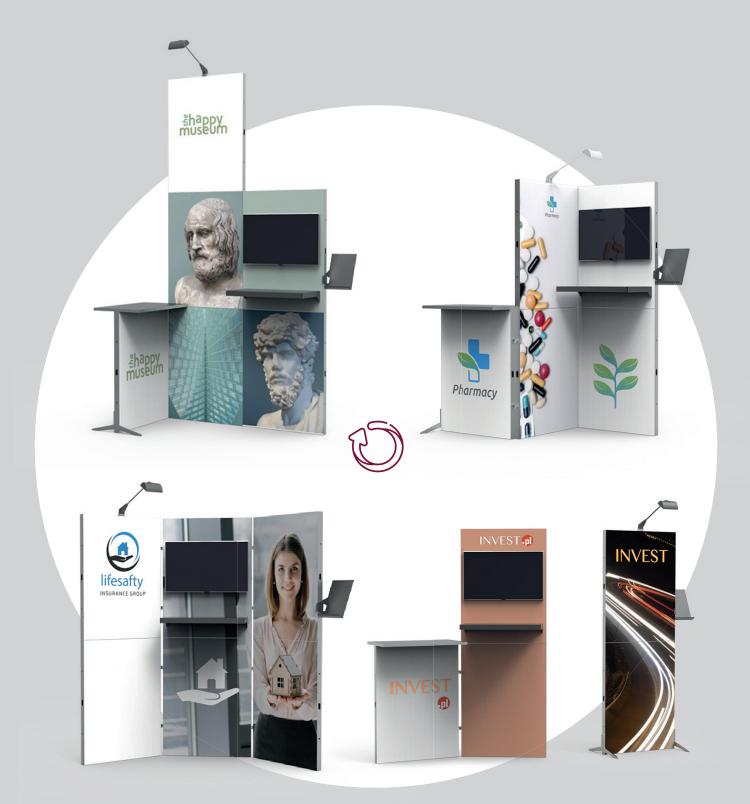

Promo1 Plus is a modern exhibition stand that provides easy integration of accessories and electronic devices. By choosing this variant, you can create a stand of various shapes, sizes and purposes, maintaining ease of assembly, transport and the possibility of full personalization.

Promo1 Plus set is a project created for companies that want to diversify their marketing message. Thanks to the use of multimedia, you can present your offer in a very various ways - clips, presentations or other audiovisual materials.