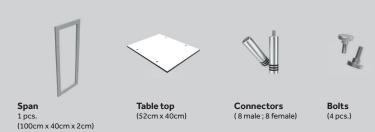

Mini Promo1 Suitcase

Graphic Panels (8 psc.)

Frames (4 pcs.; 100cm x 50cm)

Price: 1599,00 EUR netto