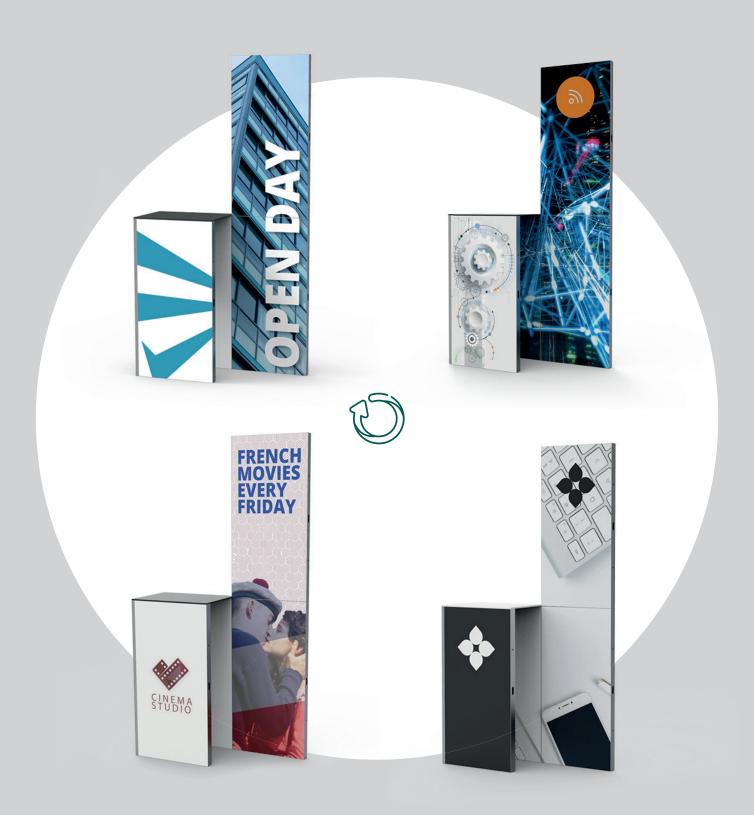

## PRODUCT FEATURES

Mini Promo1 is a universal, mobile exhibition system with a light, high quality aluminium construction. With its help, you will build a functional and fully professional promotional stand that can be used repeatedly. Thanks to the exchangeable graphic panels, your modular exhibition stand may look different each time – it's a simple and effective way to promote your company, product or service.

According to the recommendations of our clients, Mini Promo1 is a system that successfully replaces traditional display stands, promotional and informational points.

What is important, at every stage of the contract you can count on the support of our graphic team and a dedicated concierge.