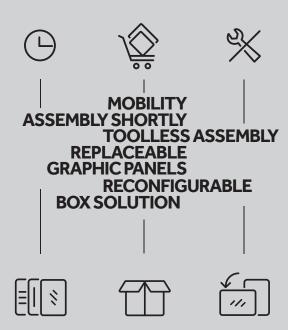

## PRODUCT FEATURES

Mini Promo1 is a universal, mobile exhibition system with a light, high quality aluminium construction. With its help, you will build a functional and fully professional promotional stand that can be used repeatedly. Thanks to the exchangeable graphic panels, your modular exhibition stand may look different each time – it's a simple and effective way to promote your company, product or service.