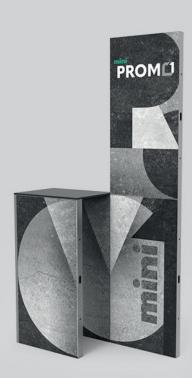

## PRODUCT FEATURES

Mini Promo1 is a universal, mobile exhibition system with a light, high quality aluminium construction. With its help, you will build a functional and fully professional promotional stand that can be used repeatedly. Thanks to the exchangeable graphic panels, your modular exhibition stand may look different each time – it's a simple and effective way to promote your company, product or service.

According to the recommendations of our clients, Mini Promo1 is a system that successfully replaces traditional display stands, promotional and informational points.

What is important, at every stage of the contract you can count on the support of our graphic team and a dedicated concierge.