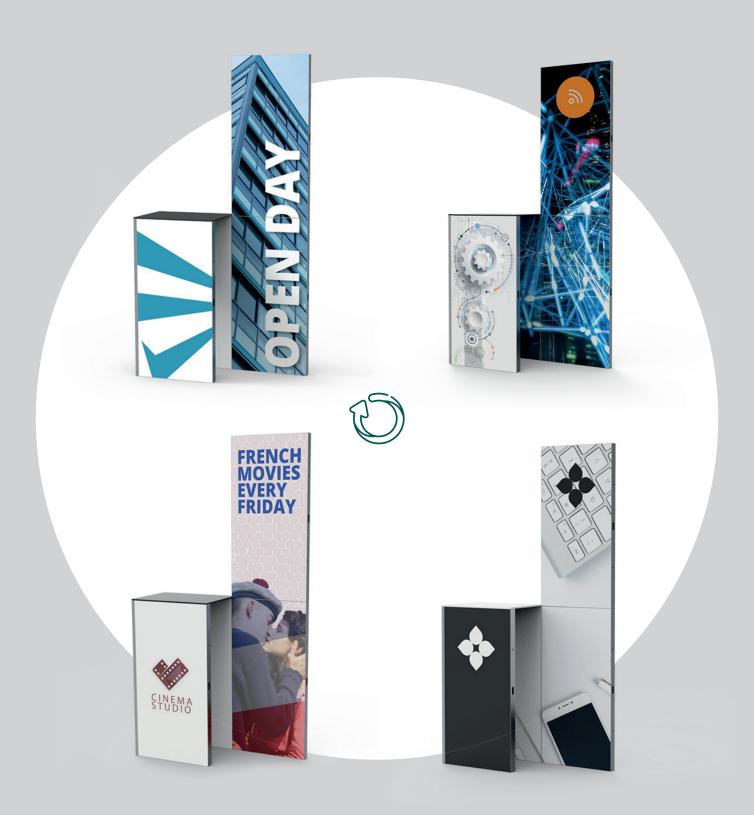

## **PRODUCT FEATURES**

Mini Promo1 is a universal, mobile exhibition system with a light, high quality aluminium construction. With its help, you will build a functional and fully professional promotional stand that can be used repeatedly. Thanks to the exchangeable graphic panels, your modular exhibition stand may look different each time — it's a simple and effective way to promote your company, product or service.

According to the recommendations of our clients, Mini Promo1 is a system that successfully replaces traditional display stands, promotional and informational points.

What is important, at every stage of the contract you can count on the support of our graphic team and a dedicated concierge.