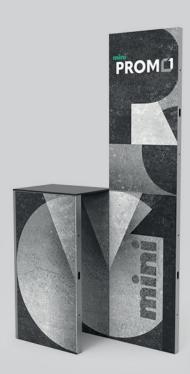

## **PRODUCT FEATURES**

Mini Promo1 is a universal, mobile exhibition system with a light, high quality aluminium construction. With its help, you will build a functional and fully professional promotional stand that can be used repeatedly. Thanks to the exchangeable graphic panels, your modular exhibition stand may look different each time — it's a simple and effective way to promote your company, product or service.

According to the recommendations of our clients, Mini Promo1 is a system that successfully replaces traditional display stands, promotional and informational points.

What is important, at every stage of the contract you can count on the support of our graphic team and a dedicated concierge.