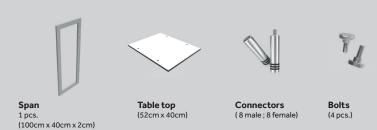

Suitcase

Mini Promo1 Graphic Panels

Graphic Panels (8 psc.)

Frames (4 pcs.; 100cm x 50cm)

Price: 6 899,00 AED netto