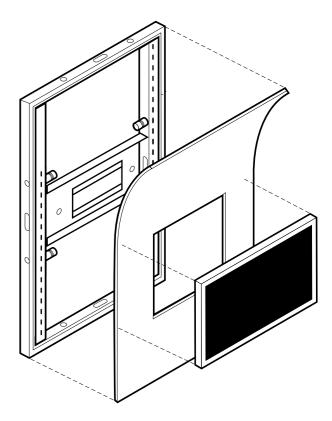

# 2. FILES PARTITION

- FILES SHOULD BE PREPARED FOR ENTIRE WALLS AND ELEMENTS → SECTION NR 3 AND 4
- DO NOT PLACE IMPORTANT GRAPHIC ELEMENTS ٠ ON FRAMES / PANELS INTERSECTIONS → SECURE
- DISTANCE IS 10MM FROM THE EDGES ٠
- FILES SHOULD BE PREPARED WITHOUT BLEED DIVISIONS, CUTTING MARKERS ETC.

# 4. FILES SHOULD BE PREPARED WITHOUT DIVISIONS, CUTTING MARKERS ETC.

We ask for a thorough checking of the contents of the graphic files, as we do not take responsibility for incorrectly prepared graphic files. We ask to pay the utmost attention to typos, names, texts, size of the logotypes, protective field distances from the panel's rims and not to place important graphic elements on the crossings of the graphic panels.