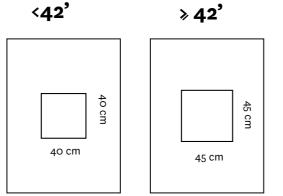

**GRAPHICS AND POSITIONING OF THE TV HOLDER** 

6.

The cut for the TV set is always centrally located, it depends on the size of the TV.

FRAME D1/ 100x75 cm

D1- 20,5 cm