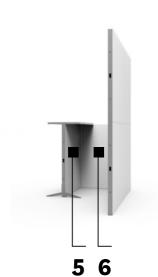

# **GRAPHICS AND POSITIONING OF CLEVER FRAME® SHELVES**

Two rectangular holes, size 8 x 89 mm are cut in the panels to assemble the shelf. Given heights show the distance between the plane of the shelf and the bottom edge of the frame.