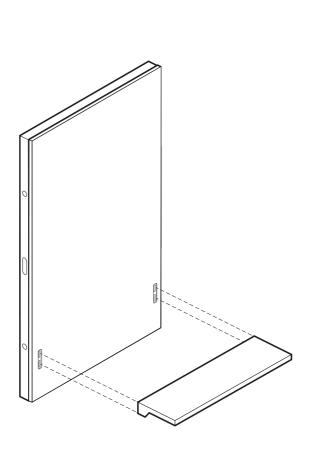

# **GRAPHICS AND POSITIONING OF CLEVER FRAME® SHELVES**

Two rectangular holes, size 8 x 89 mm are cut in the panels to assemble the shelf. Given heights show the distance between the plane of the shelf and the bottom edge of the frame.