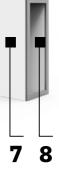

# **GRAPHICS AND POSITIONING OF CLEVER FRAME® SHELVES**

Two rectangular holes, size 8 x 89 mm are cut in the panels to assemble the shelf. Given heights show the distance between the plane of the shelf and the bottom edge of the frame.

**GRAPHICS AND POSITIONING OF THE TV HOLDER** 

6.

The cut for the TV set is always centrally located, it depends on the size of the TV.

FRAME D1/ 100x75 cm

D1- 20,5 cm