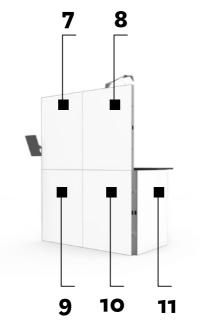

**GRAPHICS AND POSITIONING OF THE TV HOLDER** 

6.

The cut for the TV set is always centrally located, it depends on the size of the TV.

FRAME D1/ 100x75 cm

D1- 20,5 cm