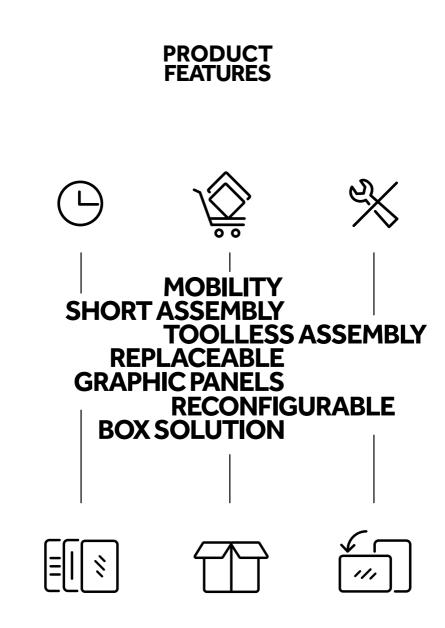

# **3 STEPS**

Every configuration is available in the blink of an eye thanks to tool-free assembly and magnetic graphic panels.

01—

#### MOBILE AND EASILY TRANSPORTABLE

Promo 1 is a system of light, robust aluminium frames, which you can carry on a convenient trolley as well as in an estate car.

#### INTUITIVE, TOOL-FREE ASSEMBLY

Promo 1 frames can be connected without any tools thanks to special connectors. You can equip the system with a range of accessories and easily expand it whenever needed. 03—

#### EXCHANGEABLE GRAPHIC PANELS

Thanks to exchangeable, magnetic graphic panels you can instantly transform your promotional point whenever it will be needed. Remember that only graphic panels require replacement.

ASSEMBLY SHORTLY unskilled? doesn't matter you will do it in 15 minutes.

MOBILITY transportable on spot

TOOLLESS ASSEMBLY no tools needed ALL PACKED IN ONE BOX ready to use instantly

RECONFIGURABLE Adjust your space to maximize your message REPLACEABLE GRAPHIC PANELS reach for new marketing message by changing the graphic panels