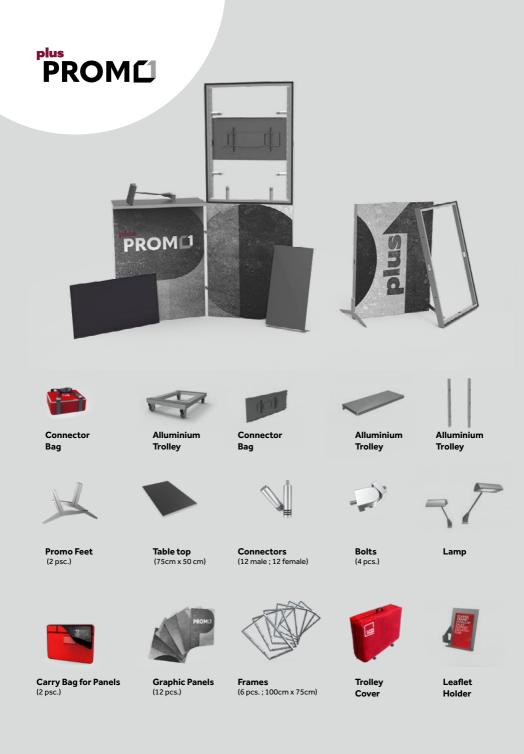

**Connectors** ( 6 male ; 6 female)

Bolts (4 pcs.)

**Span** 1 pcs. (100cm x 40cm x 2cm)

Mini Promo1 Suitcase (1 pcs.)

Graphic Panels (8 psc.)

Frames (4 pcs. ; 100cm x 50cm)

Connector Bag

Alluminium Trolley

Promo Feet (2 psc.)

**Table top** (75cm x 50 cm)

**Trolley Cover** 

Carry Bag for Panels (2 psc.)

Connectors (12 male ; 12 female)

Graphic Panels (12 pcs.)

Bolts (4 pcs.)

Frames (6 pcs. ; 100cm x 75cm)