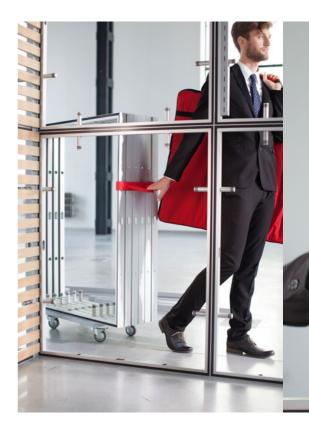

#### MOBILE AND EASILY TRANSPORTABLE

Promo 1 is a system of light, robust aluminium frames, which you can carry on a convenient trolley as well as in an estate car.