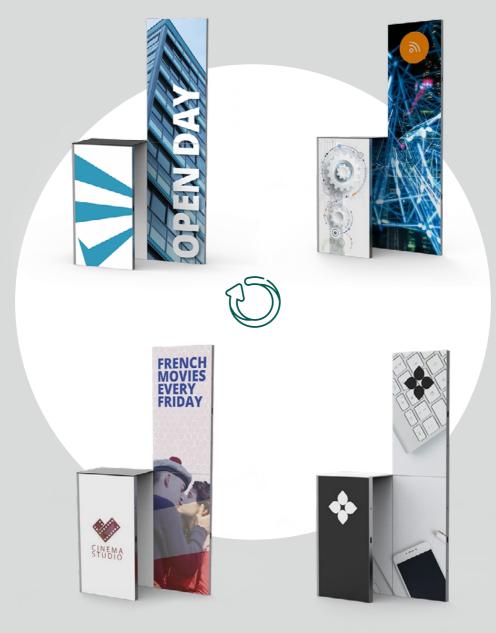

#### YOUR PROMO 1 OPPORTUNITIES CHECK READY TO USE PROJECTS!

The promo 1 set includes all the elements you will need in one single box. You can use Promo 1 for quick and effective promotional events and expand on it at any time.

### YOUR PROMO 1 OPPORTUNITIES CHECK READY TO USE PROJECTS!

The Family of Promo1 sets includes all the element to create tailored promotional solution. Everything closed in one box.

PROML

#### ONE SET -- PLENTY OF OPPORTUNITIES

Reconfigure your Promo1 se to make your marketing message most effective. Easy as it is!

FROMO