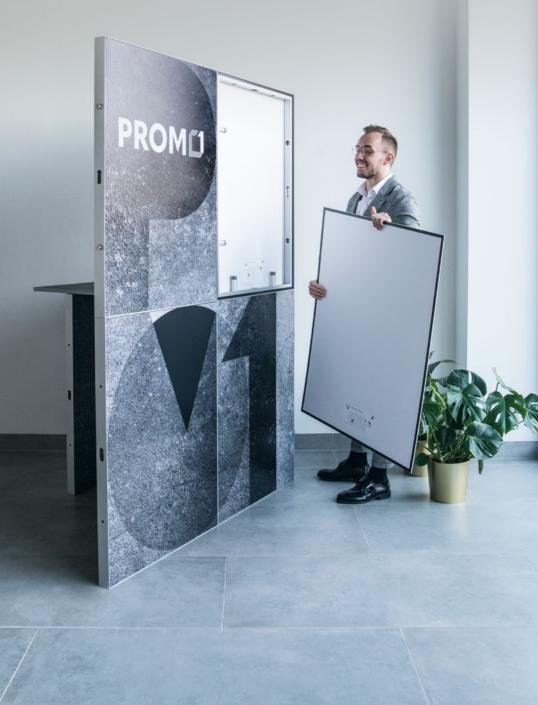

#### MOBILE AND EASILY TRANSPORTABLE

Promo 1 is a system of light, robust aluminium frames, which you can carry on a convenient trolley as well as in an estate car.

#### INTUITIVE, TOOL-FREE ASSEMBLY

Promo 1 frames can be connected without any tools thanks to special connectors. You can equip the system with a range of accessories and easily expand it whenever needed. 03—

#### EXCHANGEABLE GRAPHIC PANELS

Thanks to exchangeable, magnetic graphic panels you can instantly transform your promotional point whenever it will be needed. Remember that only graphic panels require replacement.