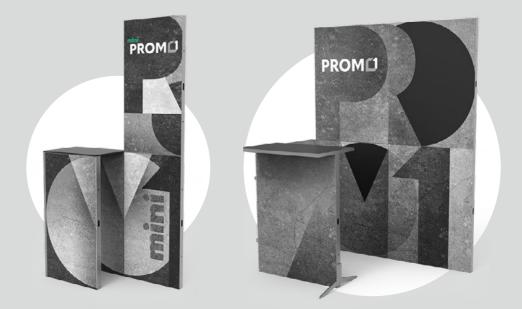

Are you looking for a stand that will guarantee you more than the classic display wall, and at the same time do you want your exhibition system to combine functionality with eye-catching design? If so, we have a ready solution for you - Mini Promo1. The basic version of our system works great as a promotional and informational point. Mini Promo1 is our smallest mobile project that effectively advertises the company and its products. Promo1 Start is a tested promotional tool that offers exceptional ease of adaptation. You can easily exchange graphics in it and reconfigure the booth so that it fulfills exactly the function you need. It is a marketing chameleon that stands out for its high functional qualities. Promo1 Start can be successfully used as a mobile sales point, tasting stand or exposition display which can be easily expanded and equiped with a range of accessories.