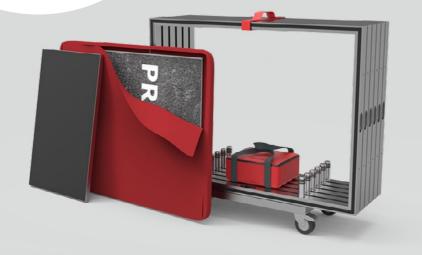

#### MOBILE AND EASILY TRANSPORTABLE

Promo 1 is a system of light, robust aluminium frames, which you can carry on a convenient trolley as well as in an estate car.

#### INTUITIVE, TOOL-FREE ASSEMBLY

Promo 1 frames can be connected without any tools thanks to special connectors. You can equip the system with a range of accessories and easily expand it whenever needed. 03—

#### EXCHANGEABLE GRAPHIC PANELS

Thanks to exchangeable, magnetic graphic panels you can instantly transform your promotional point whenever it will be needed. Remember that only graphic panels require replacement.

#### YOUR PROMO 1 OPPORTUNITIES CHECK READY TO USE PROJECTS!

The promo 1 set includes all the elements you will need in one single box. You can use Promo 1 for quick and effective promotional events and expand on it at any time.