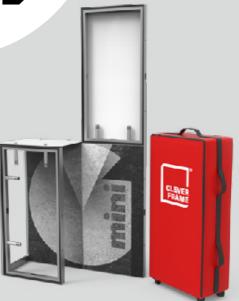

Are you looking for a stand that will guarantee you more than the classic display wall, and at the same time do you want your exhibition system to combine functionality with eye-catching design? If so, we have a ready solution for you - Mini Promo1. The basic version of our system works great as a promotional and informational point. Mini Promo1 is our smallest mobile project that effectively advertises the company and its products. Promo1 Start is a tested promotional tool that offers exceptional ease of adaptation. You can easily exchange graphics in it and reconfigure the booth so that it fulfills exactly the function you need. It is a marketing chameleon that stands out for its high functional qualities. Promo1 Start can be successfully used as a mobile sales point, tasting stand or exposition display which can be easily expanded and equiped with a range of accessories.

**Connectors** ( 6 male ; 6 female)

Bolts (4 pcs.)

**Span** 1 pcs. (100cm x 40cm x 2cm)

Mini Promo1 Suitcase (1 pcs.)

Graphic Panels (8 psc.)

Frames (4 pcs. ; 100cm x 50cm)

Connector Bag

Alluminium Trolley